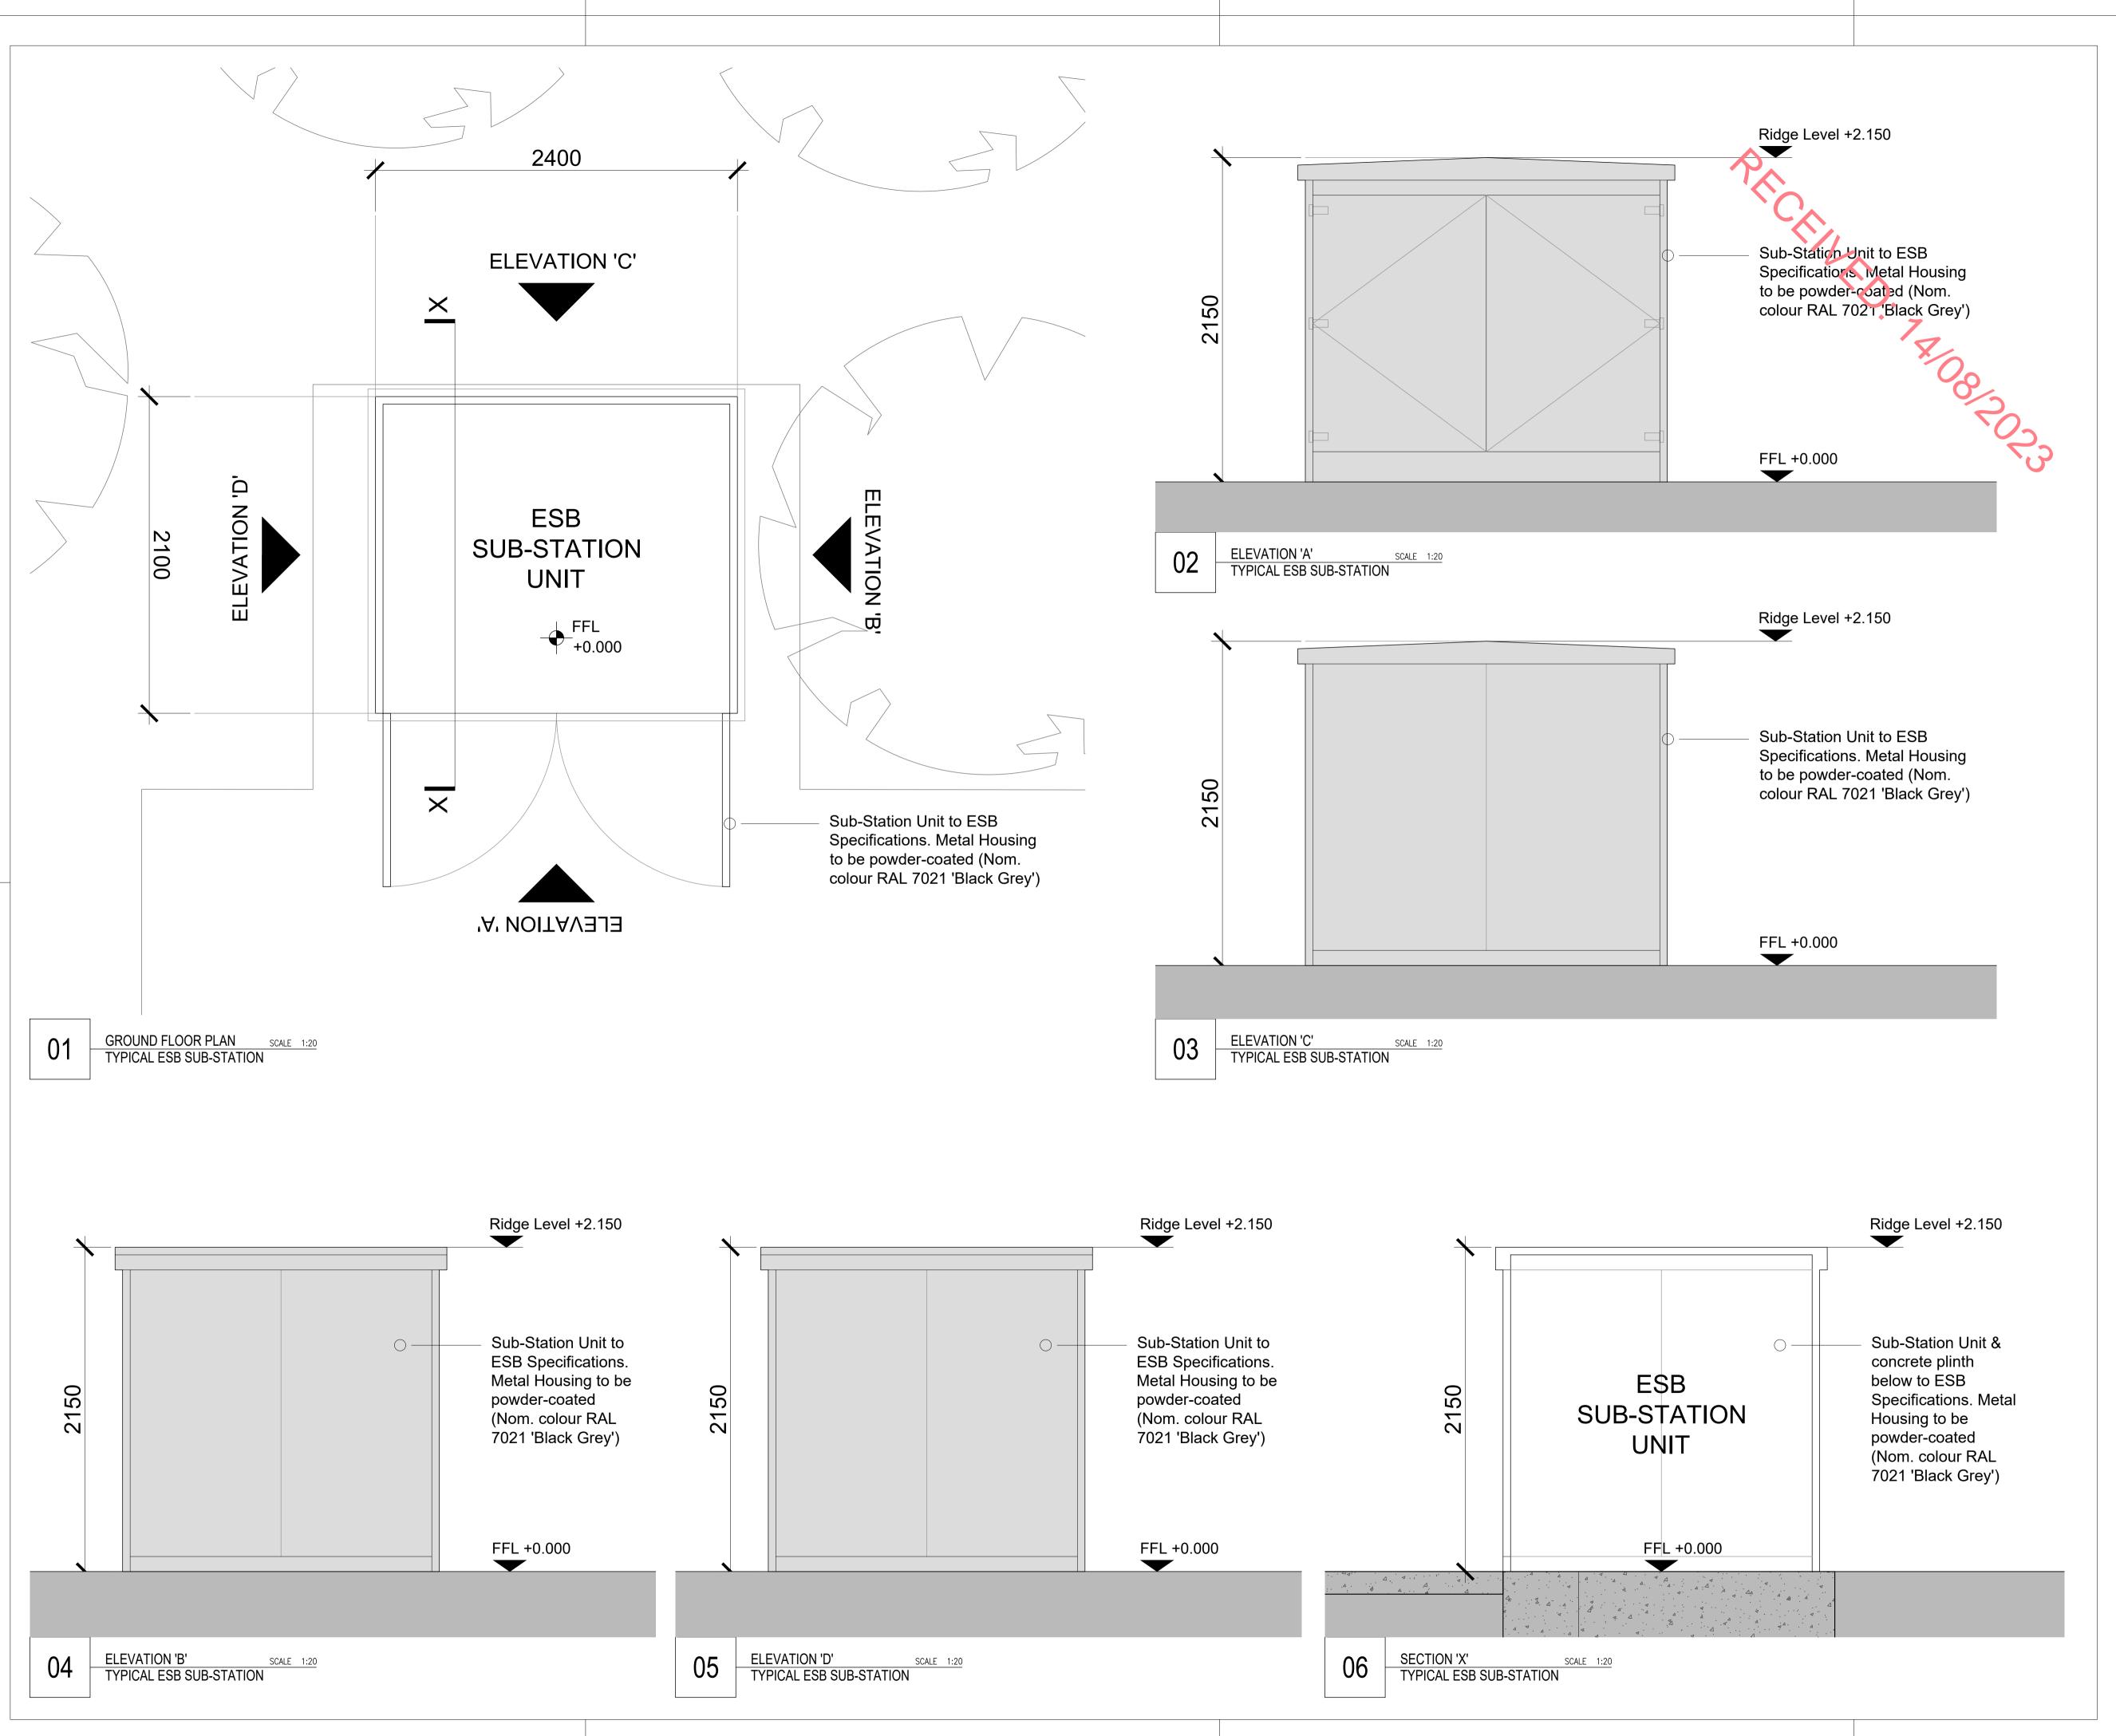

|                                                                    | AWING TO BE F                                                                                    |                                           |                                                        | OM FIGURED DIMEI<br>ELEVANT CONSULT                                  |  |
|--------------------------------------------------------------------|--------------------------------------------------------------------------------------------------|-------------------------------------------|--------------------------------------------------------|----------------------------------------------------------------------|--|
| Modified<br>NOTES:                                                 | By: Mitchel G                                                                                    | ibbon                                     | Plot Time:                                             | 7/21/2023 3:24:                                                      |  |
| GEI                                                                |                                                                                                  | TES:                                      |                                                        |                                                                      |  |
| 1.                                                                 | This draw<br>only.                                                                               | ving is inte                              | ended for Pl                                           | anning purpo                                                         |  |
| 2.                                                                 | Please ref<br>Refs. 17/2<br>21/411 a<br>permitted                                                | 219 / AB<br>nd 22/83<br>scheme or         | P Ref. 3012<br>7 for detail<br>1 the propose           | nitted applicat<br>261-18, 20/10<br>Is of previou<br>ed site & adjac |  |
| 3.                                                                 | This drawi<br>accompany<br>Engineers                                                             | ing is to be<br>ying Archit<br>Drawings & | tectural Drav                                          | njunction with<br>vings, Consulf<br>ns and Landsca                   |  |
| DRA                                                                | AWING SPE                                                                                        |                                           | TES:                                                   |                                                                      |  |
| 1.                                                                 | 21110-STV                                                                                        | V-SIT-ZZ-DF                               | panying drav<br>R-A-0114 for p<br>/ structures s       |                                                                      |  |
| 2.                                                                 | drawing.<br>2. Datum levels and orientation vary throughout t<br>site. Please refer to Site Plan |                                           |                                                        |                                                                      |  |
|                                                                    | 21110-STV                                                                                        | V-SIT-ZZ-DF                               | R-A-0121/012                                           | 2/0123 and th<br>ecific Ground                                       |  |
| 3.                                                                 | Please refe                                                                                      |                                           | companying                                             |                                                                      |  |
| 4.                                                                 | for further<br>associated<br>plot-by-plo                                                         | r informatio<br>private am<br>ot basis.   | on relating to                                         | ZZ-SCH-A-002<br>unit types and<br>provision on a<br>ation of units   |  |
|                                                                    |                                                                                                  |                                           | ,                                                      | N (                                                                  |  |
|                                                                    |                                                                                                  |                                           |                                                        |                                                                      |  |
|                                                                    |                                                                                                  |                                           |                                                        | Tinakelly                                                            |  |
|                                                                    |                                                                                                  |                                           |                                                        | Upper Upper                                                          |  |
|                                                                    |                                                                                                  |                                           |                                                        |                                                                      |  |
|                                                                    |                                                                                                  |                                           |                                                        |                                                                      |  |
|                                                                    |                                                                                                  |                                           |                                                        |                                                                      |  |
| AN1114                                                             |                                                                                                  | A A A                                     |                                                        |                                                                      |  |
| No.                                                                | Date                                                                                             | Revisio                                   | on Schedule<br>Descrip                                 | otion                                                                |  |
| PL.1                                                               | 21.07.2023                                                                                       | Planning Issu                             | e                                                      |                                                                      |  |
|                                                                    |                                                                                                  |                                           |                                                        |                                                                      |  |
|                                                                    |                                                                                                  |                                           |                                                        |                                                                      |  |
|                                                                    |                                                                                                  |                                           |                                                        |                                                                      |  |
|                                                                    |                                                                                                  |                                           |                                                        |                                                                      |  |
|                                                                    |                                                                                                  |                                           |                                                        |                                                                      |  |
|                                                                    |                                                                                                  |                                           |                                                        |                                                                      |  |
|                                                                    |                                                                                                  |                                           |                                                        |                                                                      |  |
|                                                                    | ott Tall                                                                                         |                                           | alker A                                                | rchitects                                                            |  |
| Tel: +<br>Fax: +                                                   | 351 (0)1 669 300<br>351 (0)1 661 330<br>nail@stwarchitect                                        | 00                                        |                                                        |                                                                      |  |
|                                                                    | ww.stwarchitect                                                                                  |                                           |                                                        |                                                                      |  |
|                                                                    | ale Prop                                                                                         | perty G                                   | roup                                                   |                                                                      |  |
|                                                                    |                                                                                                  |                                           |                                                        |                                                                      |  |
| I INA                                                              | AKILLY                                                                                           | IVVO                                      |                                                        |                                                                      |  |
| DRAWIN                                                             | G                                                                                                |                                           |                                                        |                                                                      |  |
|                                                                    | cal ESE                                                                                          | 3 Sub-s                                   | station                                                |                                                                      |  |
| Турі                                                               |                                                                                                  |                                           |                                                        |                                                                      |  |
| FILE REF                                                           | ERENCE                                                                                           | ase II\02 STW C                           | AD                                                     |                                                                      |  |
| FILE REF<br>R:\21\211                                              | 10_Tinakilly Pha<br>PDFS)\GEA\211                                                                |                                           | 011.dwg<br>MODIFIED TI                                 |                                                                      |  |
| FILE REF<br>R:\21\211<br>(DWGS+                                    | 10_Tinakilly Pha<br>PDFS)\GEA\211<br>DA1                                                         |                                           | 011.dwg<br>MODIFIED TI                                 | 5:28:46 p.m.                                                         |  |
| FILE REF<br>R:1211211<br>(DWGS+)<br>SCALE @<br>1:20<br>DRAWN<br>MG | 10_Tinakilly Pha<br>PDFS)\GEA\211<br>@A1<br>BY:                                                  | 10-STW-GEA-2                              | 011.dwg<br>MODIFIED TI<br>7/21/2020<br>CHECKED B<br>PM | 5:28:46 p.m.<br>Y:                                                   |  |
| FILE REF<br>R:121/211<br>(DWGS+<br>SCALE @<br>1:20<br>DRAWN        | 10_Tinakilly Pha<br>PDFS)/GEA/211<br>DA1<br>BY:<br>T NO: PROJE<br>PLAI                           |                                           | 011.dwg<br>MODIFIED TI<br>7/21/2020<br>CHECKED B<br>PM | 5:28:46 p.m.                                                         |  |